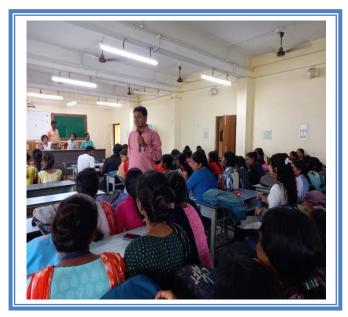

#### **Career Counselling Programme**

(Session 2018-19)

Nayagram Pandit Raghunath Murmu Govt. College along with its Internal Quality Assurance Cell organised a session on Career Counselling Programme for the interested students on 26.09.2018 in PRM hall. Dr. Tarak Jana (Dept. of Sanskrit) enlightened the students on the use of vocational training. Vocational training is a type of career preparation that focuses on highly technical, hand-on jobs. It is a great option for those who are in a need of supporting oneself and one's family members.

Dr. Jana emphasized on the use of vocational training in today's world where professional skills count much for a lucrative career. He made the point that vocational training can provide stable career growth at a low cost, and is of course a great choice if someone is interested in some specific profession. He highlighted on the areas where vocational training is available at a low cost.

It was an interactive session where the resource person made a friendly approach towards the students and asked many of them about their field of interest. Then he advised the students on different institutes where training related to their particular area of interest is available. The session was chaired by the Officer-in-Charge, and other members present were Prof. Sukumar Sahoo, Prof. Sohini Kundu, Prof. Prodyot Ghara and Prof. Shyam Sundar Mandal. The students seemed to have thoroughly enjoyed this engaging session and they came up with their questions and doubts. The session came to an end with a hearty vote of thanks.