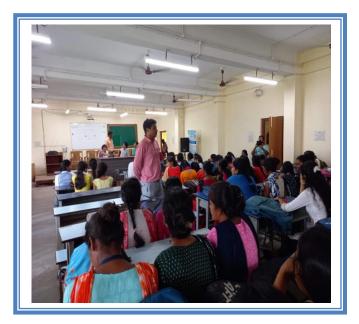

#### **Career Counselling Programme**

(Session 2018-19)

Nayagram Pandit Raghunath Murmu Govt. College along with its Internal Quality Assurance Cell organised a session on Career Counselling Programme for the interested students on 26.09.2018 in PRM hall. Dr. Tarak Jana (Dept. of Sanskrit) enlightened the students on the use of vocational training. Vocational training is a type of career preparation that focuses on highly technical, hand-on jobs. It is a great option for those who are in a need of supporting oneself and one's family members.

Dr. Jana emphasized on the use of vocational training in today's world where professional skills count much for a lucrative career. He made the point that vocational training can provide stable career growth at a low cost, and is of course a great choice if someone is interested in some specific profession. He highlighted on the areas where vocational training is available at a low cost.

It was an interactive session where the resource person made a friendly approach towards the students and asked many of them about their field of interest. Then he advised the students on different institutes where training related to their particular area of interest is available. The session was chaired by the Officer-in-Charge, and other members present were Prof. Sukumar Sahoo, Prof. Sohini Kundu, Prof. Prodyot Ghara and Prof. Shyam Sundar Mandal. The students seemed to have thoroughly enjoyed this engaging session and they came up with their questions and doubts. The session came to an end with a hearty vote of thanks.