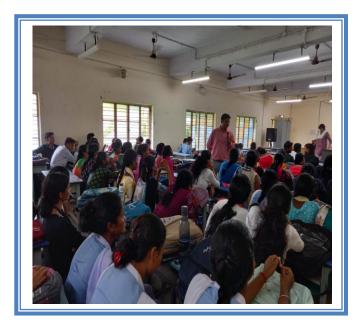

#### **Career Counselling Programme**

(Session 2018-19)

Nayagram Pandit Raghunath Murmu Govt. College along with its Internal Quality Assurance Cell organised a session on Career Counselling Programme for the interested students on 26.09.2018 in PRM hall. Dr. Tarak Jana (Dept. of Sanskrit) enlightened the students on the use of vocational training. Vocational training is a type of career preparation that focuses on highly technical, hand-on jobs. It is a great option for those who are in a need of supporting oneself and one's family members.

Dr. Jana emphasized on the use of vocational training in today's world where professional skills count much for a lucrative career. He made the point that vocational training can provide stable career growth at a low cost, and is of course a great choice if someone is interested in some specific profession. He highlighted on the areas where vocational training is available at a low cost.

It was an interactive session where the resource person made a friendly approach towards the students and asked many of them about their field of interest. Then he advised the students on different institutes where training related to their particular area of interest is available. The session was chaired by the Officer-in-Charge, and other members present were Prof. Sukumar Sahoo, Prof. Sohini Kundu, Prof. Prodyot Ghara and Prof. Shyam Sundar Mandal. The students seemed to have thoroughly enjoyed this engaging session and they came up with their questions and doubts. The session came to an end with a hearty vote of thanks.